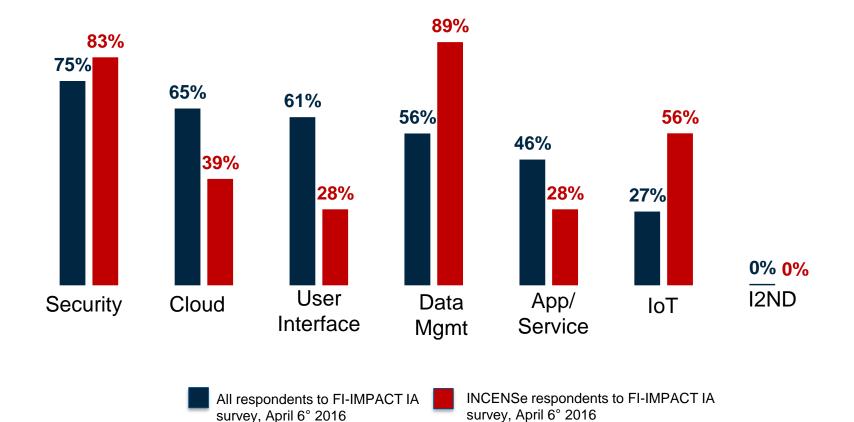

OS app

18% Have both







# FIWARE Startups on the Web – getting traction

### **737**

Companies tracked by Mattermark



They are shipping product and talking to customers

they're more likely to continue to grow as a result 11% of tracked companies raised +350k€ funding



They are hiring:
1.1
employee/company

These companies are increasing their online footprint







## Mature Business Models & Approaches



n = 605 respondents, April 13° 2016

n = 985 selected proposals; base = 16 accelerator, April 13° 2016





### Innovative Tech Solutions based on FIWARE





43% offer a mobile solution 34% provide Big Data

78% embed IoT technology

41% offer a B2B services

n = 985 selected proposals; base = 16 accelerator, April 13° 2016







## FIWARE addressing Core Technology Needs



n = 605 respondents, April 13° 2016







## Key Reflections

Accelerators are excellent at attracting SMES

Attracting lots of young, eager start-up companies

Start-ups have mature plans and realistic business models

FIWARE has real market potential



Stefania Aguzzi Senior Consultant IDC European Government Consulting

Email: saguzzi@idc.com