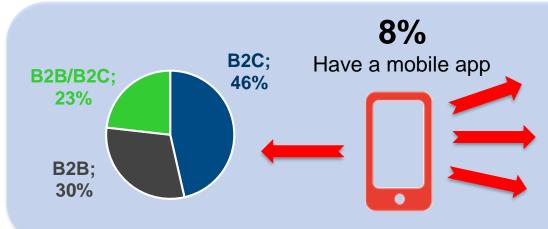

# Which channels are used for their apps?

**54%** Have a Google App

29% Have a iOS app

18% Have both