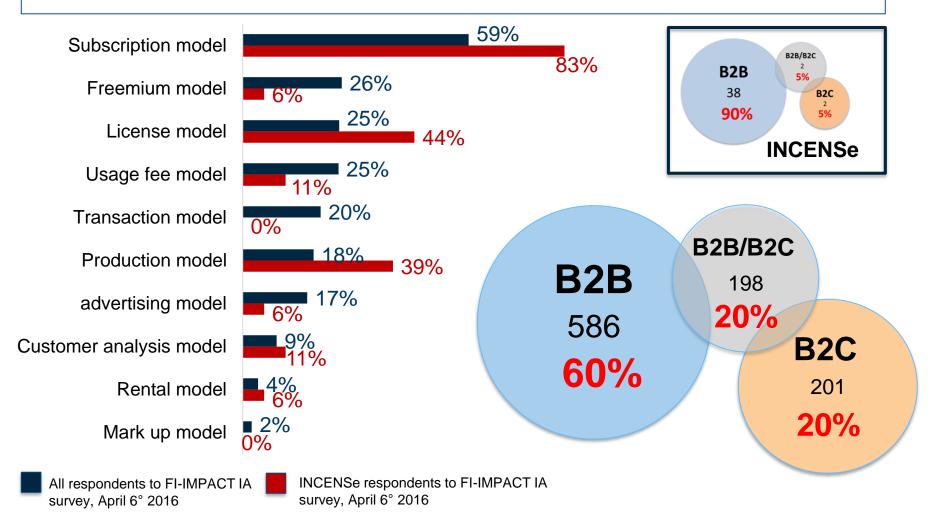

## Mature Business Models & Approaches

n = 605 respondents, April 13° 2016

n = 985 selected proposals; base = 16 accelerator, April 13° 2016