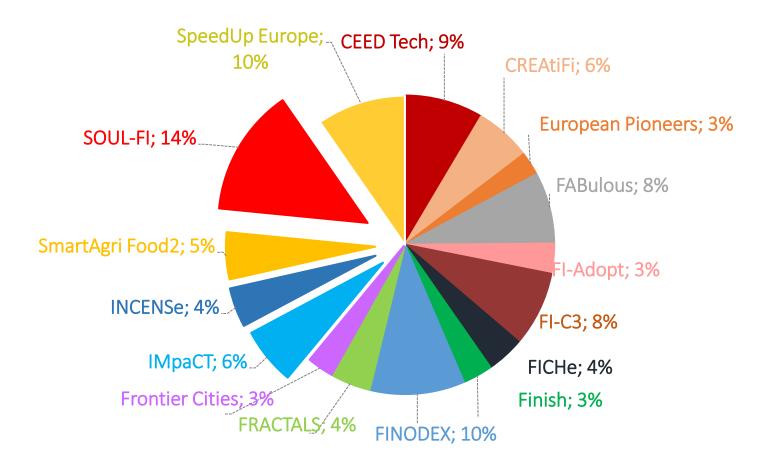

### 985 Companies funded by FIWARE

n = 985 selected proposals; base = 16 accelerator, April 13° 2016