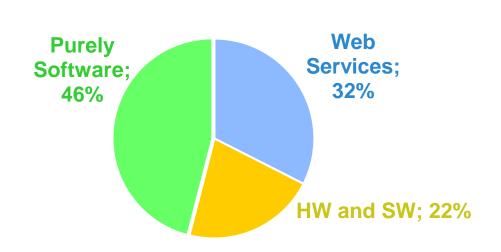

48% are on Twitter



900 average Followers

+47k max. Followers

21% are on LinkedIn



**88** average Connections

+2k max. Connections



# Which channels are used for their apps?

**54%** Have a Google App

29% Have a iOS app

18% Have both







# FIWARE Startups on the Web – getting traction

### **737**

Companies tracked by Mattermark



They are shipping product and talking to customers

they're more likely to continue to grow as a result 11% of tracked companies raised +350k€ funding



They are hiring:
1.1
employee/company

These companies are increasing their online footprint







## Mature Business Models & Approaches



n = 605 respondents, April 13° 2016

n = 985 selected proposals; base = 16 accelerator, April 13° 2016





### Innovative Tech Solutions based on FIWARE





43% offer a mobile solution 34% provide Big Data

78% embed IoT technology

41% offer a B2B services

n = 985 selected proposals; base = 16 accelerator, April 13° 2016







## FIWARE addressing Core Technology Needs



n = 605 respondents, April 13° 2016







## Key Reflections

Accelerators are excellent at attracting SMES

Attracting lots of young, eager start-up companies

Start-ups have mature plans and realistic business models

FIWARE has real market potential



Stefania Aguzzi Senior Consultant IDC European Government Consulting

Email: saguzzi@idc.com