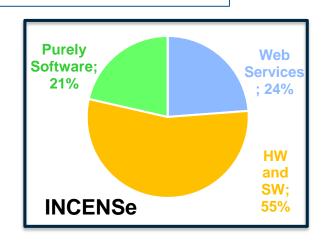

% are on Twitter



900 average Followers

+47k max. Followers

21% are on LinkedIn



**88** average Connections

+2k max. Connections



# Which channels are used for their apps?

**54%** Have a Google App

29% Have a iOS app

18% Have both







# FIWARE Startups on the Web – getting traction

### **737**

Companies tracked by Mattermark



They are shipping product and talking to customers

they're more likely to continue to grow as a result 11% of tracked companies raised +350k€ funding



They are hiring:
1.1
employee/company

These companies are increasing their online footprint







## Mature Business Models & Approaches



n = 605 respondents, April 13° 2016

n = 985 selected proposals; base = 16 accelerator, April 13° 2016





### Innovative Tech Solutions based on FIWARE





43% offer a mobile solution 34% provide Big Data

78% embed IoT technology

41% offer a B2B services

n = 985 selected proposals; base = 16 accelerator, April 13° 2016







## FIWARE addressing Core Technology Needs



n = 605 respondents, April 13° 2016







## Key Reflections

Accelerators are excellent at attracting SMES

Attracting lots of young, eager start-up companies

Start-ups have mature plans and realistic business models

FIWARE has real market potential



Stefania Aguzzi Senior Consultant IDC European Government Consulting

Email: saguzzi@idc.com