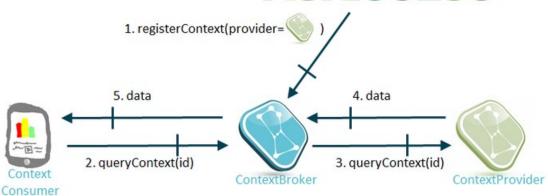

# **AGRI BUSINESS**



# AGRICOLUS

Precision farming suite powered by FIWARE









# **INTERNATIONAL BUSINESS TIMES**

FRIDAY, APRIL 24, 2015 AS OF 5:04 AM EDT

Home

**Politics** 

Economy -

Markets / Finance

Companies

Technology

MARKETS / FINANCE

Europe Olive Oil Crisis: 2014 Harvest 'Worst Year In Memory,' Drives Up Costs

# **AGRICOLUS**

The **precision farming** suite that brings technology to the farmers!

**Disease Awareness System** 

Weather – sensors

**Decision Support System** 

Moisture - treatments

Stock management

Agricultural notebook



precision farming market size is expected to

grow of 12.2% from 2014 to 2020

and reach Euro 4.55 billion by 2020



# **AGRICOLUS**





FiSpace Workshop Bremen 2/9/15 FIWARE Dev Week Bruxelles 23-26/3/15 FIWARE Mundus
Washington DC 1-2/6/15

FIWARE Workshop Hamburg 23-25/3/15 1<sup>st</sup> FIWARE Bootcamp Berlin 1-3/5/15 ECFI

Hamburg 4-7/11/15

# **Existing Customers**

#### **Medium Farms**







250 Ha

60 Ha

415 Ha

## **Big Farms**





3.328 Ha

5.000+ Ha

#### **Union of famers**



**200 farm** subscriptions from January 2016

## **Regional Government**



## **Partner Network**

### **Business partners**

**GEOCARE** Network Agreement







## **Scientific partners**





#### **Technical partners**



# AGRICOLUS

We've the **team**, **technologies**, **knowledge** and **partners**, to enhance the productivity and profitability of European farmers!